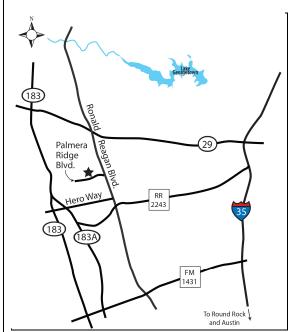

## Palmera Ridge

Palmera Bluff 50' From the \$500's

**Phone:** (512)817-1602 2520 Carretera Dr Leander, TX 78641

Sales Office Hours Mon - Thu & Sat: 10am - 6pm Fri & Sun: 12pm - 6pm

Driving Directions From 183-A: Take the exit for RR 2243, Turn right onto RR 2243, Turn left onto Ronald Reagan, The community will be on your left in about a mile, Turn left into the community, Turn right onto Azul Lagoon Drive, Turn left onto Carretera Drive, The Coventry Homes model home will be on your left.

A convenient location in Leander just north of Hero Way on Ronald Reagan Boulevard offers easy commuting access to Highway 183/183A, FM 2243, FM 1431, and Highway 29.

Homes in the community are zoned for the highly acclaimed Leander Independent School District, including onsite Tarvin Elementary School.