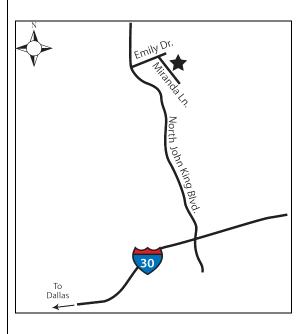

## Driving Directions From I30 East:

Take exit 69 toward John King Boulevard, Turn left onto North John King Boulevard, Turn right onto Emily Drive, Turn right onto Miranda Lane, Model home is on the left.